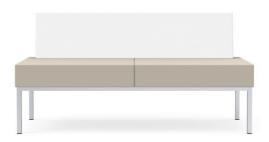

## **BALLARA**

SA#: E60PQ-140003/071/PQ

Lounge Chair 6SLCWAXXFUXXXXXMXXX

Love Seat 6SSOTWXXLUW4XXXQNNY

Three Seat Sofa 6SSOTHXXLUW6XXXQNNY

Individual Seat 6SBAINXXLUW1G19LLNY

Two Seater 6SBAINXXLUW1G19LLNY

Connecting Arm 6SBATWXXLUW3G19LLNY

## **DESCRIPTION**

Ballara is a collection of single and modular seating units that incorporate lounge, table and power components. Ballara units gang together to incorporate an infinite number of lounge seating scenarios. Optional power modules and tablet surfaces that mount outside or in between seats can accommodate various work and collaborative solutions.