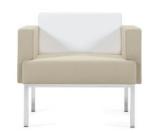

## **BALLARA**

SA#: E60PQ-140003/071/PQ

Lounge Chair 6SLCWAXXFUXXXXXMXXX

Love Seat 6SSOTWXXLUW4XXXQNNY

Three Seat Sofa 6SSOTHXXLUW6XXXQNNY

Individual Seat 6SBAINXXLUW1G19LLNY

Two Seater 6SBAINXXLUW1G19LLNY

Connecting Arm 6SBATWXXLUW3G19LLNY

## **DESCRIPTION**

Ballara is a collection of single and modular seating units that incorporate lounge, table and power components. Ballara units gang together to incorporate an infinite number of lounge seating scenarios. Optional power modules and tablet surfaces that mount outside or in between seats can accommodate various work and collaborative solutions.