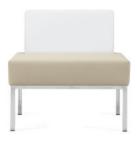

## **BALLARA**

SA#: E60PQ-140003/071/PQ

Lounge Chair 6SLCWAXXFUXXXXXMXXX

Love Seat 6SSOTWXXLUW4XXXQNNY

Three Seat Sofa 6SSOTHXXLUW6XXXQNNY

Individual Seat 6SBAINXXLUW1G19LLNY

Two Seater 6SBAINXXLUW1G19LLNY

Connecting Arm 6SBATWXXLUW3G19LLNY

## **DESCRIPTION**

Ballara is a collection of single and modular seating units that incorporate lounge, table and power components. Ballara units gang together to incorporate an infinite number of lounge seating scenarios. Optional power modules and tablet surfaces that mount outside or in between seats can accommodate various work and collaborative solutions.