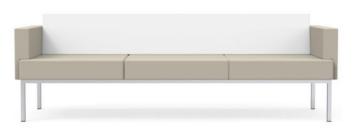

## **BALLARA**

SA#: E60PQ-140003/071/PQ

Lounge Chair 6SLCWAXXFUXXXXXMXXX

Love Seat 6SSOTWXXLUW4XXXQNNY

Three Seat Sofa 6SSOTHXXLUW6XXXQNNY

Individual Seat 6SBAINXXLUW1G19LLNY

Two Seater 6SBAINXXLUW1G19LLNY

Connecting Arm 6SBATWXXLUW3G19LLNY

## **DESCRIPTION**

Ballara is a collection of single and modular seating units that incorporate lounge, table and power components. Ballara units gang together to incorporate an infinite number of lounge seating scenarios. Optional power modules and tablet surfaces that mount outside or in between seats can accommodate various work and collaborative solutions.