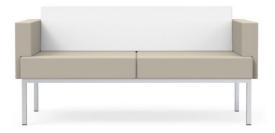

## **BALLARA**

SA#: E60PQ-140003/071/PQ

Lounge Chair 6SLCWAXXFUXXXXXMXXX

Love Seat 6SSOTWXXLUW4XXXQNNY

Three Seat Sofa 6SSOTHXXLUW6XXXQNNY

Individual Seat 6SBAINXXLUW1G19LLNY

Two Seater 6SBAINXXLUW1G19LLNY

Connecting Arm 6SBATWXXLUW3G19LLNY

## **DESCRIPTION**

Ballara is a collection of single and modular seating units that incorporate lounge, table and power components. Ballara units gang together to incorporate an infinite number of lounge seating scenarios. Optional power modules and tablet surfaces that mount outside or in between seats can accommodate various work and collaborative solutions.