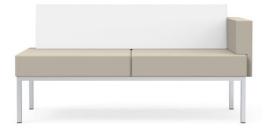

## **BALLARA**

SA#: E60PQ-140003/071/PQ

Lounge Chair 6SLCWAXXFUXXXXXMXXX

Love Seat 6SSOTWXXLUW4XXXQNNY

Three Seat Sofa 6SSOTHXXLUW6XXXQNNY

Individual Seat 6SBAINXXLUW1G19LLNY

Two Seater 6SBAINXXLUW1G19LLNY

Connecting Arm 6SBATWXXLUW3G19LLNY

## **DESCRIPTION**

Ballara is a collection of single and modular seating units that incorporate lounge, table and power components. Ballara units gang together to incorporate an infinite number of lounge seating scenarios. Optional power modules and tablet surfaces that mount outside or in between seats can accommodate various work and collaborative solutions.