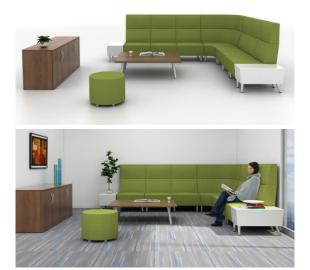

## **COLLABORATE**

Lounge/Break-Out

SA#: E60PQ-140003/071/PQ

Modular Benching: 9 ft x 9 ft

## **DESCRIPTION**

Multi-use drop-in lounge and break out area flex space for group use. Hold informal meetings or decompress outside of your assigned work area. Includes a modular benching, stools, coffee and side table with power access, and storage credenza.

## CAT6

6SBAINXXLUW1G19LMYN 6SMOCBXXLU37G19LYNN 6SMPRBXXLU25G19LYNN 6SUSROXXLUX8XXXLXXX 6CCTVARELL24L48JNXX 6ZFHLXX20L72HSDSDKX Individual banquette without backrest bolster
Curvilinear bench with back
Rectilinear modular benching with Power/Data Side Table
Upholstered stool without casters
Coffee table on 4 post legs
Full height credenza with doors, keyed