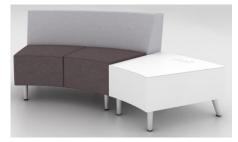

### **RIVER**

SA#: E60PQ-140003/071/PQ

### **DESCRIPTION**

A modern design for today's collaborative, open plan, or any other government environment. Modular interlocking capabilities and quality high traffic design deliver an endless array of curvilinear and rectilinear configurations. Three back heights and tables with power and USB outlets for mobile devices.

Category 6

Bench with Back with table 6SMPCBXXLU37G19LYNN

Backless Bench with table 6SMOCBXXLU37G19LNNN