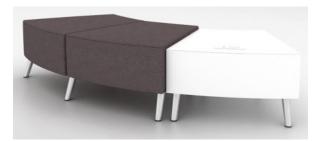

### **RIVER**

SA#: E60PQ-140003/071/PQ

### **DESCRIPTION**

A modern design for today's collaborative, open plan, or any other government environment. Modular interlocking capabilities and quality high traffic design deliver an endless array of curvilinear and rectilinear configurations. Three back heights and tables with power and USB outlets for mobile devices.

Category 6

Bench with Back with table 6SMPCBXXLU37G19LYNN

Backless Bench with table 6SMOCBXXLU37G19LNNN