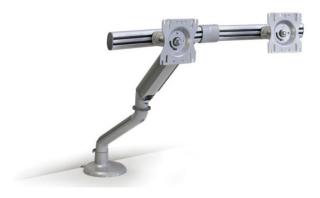

## MONITOR ARMS

SA#: E60PQ-140003/071/PQ

M7750LD - single screen double extension arm for use with monitors weighing 5 to 20 lbs

M7760DSB - Dual screen double extension arm

## DESCRIPTION

A comprehensive series of ergonomically sound products, naturally connecting people with technology to enhance comfort and productivity. Single and dual monitor arms allow users to position one or more screens to enhance visual comfort.

Category 5 - 5MOASGARMCLPMTXXXXX (Single Arm) Category 5 - 5MOADUARMCLPMTXXXXX (Dual Arm)

M7755MD - single screen double extension arm for use with monitors weighing 10 to 30 lbs