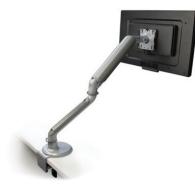

## MONITOR ARMS

SA#: E60PQ-140003/071/PQ

M7750LD - single screen double extension arm for use with monitors weighing 5 to 20 lbs

M7760DSB - Dual screen double extension arm

## DESCRIPTION

A comprehensive series of ergonomically sound products, naturally connecting people with technology to enhance comfort and productivity. Single and dual monitor arms allow users to position one or more screens to enhance visual comfort.

Category 5 - 5MOASGARMCLPMTXXXXX (Single Arm) Category 5 - 5MOADUARMCLPMTXXXXX (Dual Arm)

M7755MD - single screen double extension arm for use with monitors weighing 10 to 30 lbs