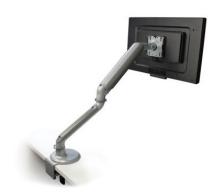

## MONITOR ARMS

SA#: E60PQ-140003/071/PQ

M7750LD - single screen double extension arm for use with monitors weighing 5 to 20 lbs

M7760DSB - Dual screen double extension arm

## DESCRIPTION

A comprehensive series of ergonomically sound products, naturally connecting people with technology to enhance comfort and productivity. Single and dual monitor arms allow users to position one or more screens to enhance visual comfort.